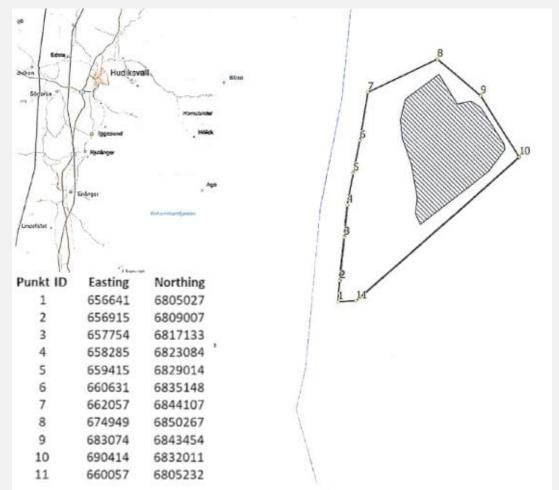

## Notice to Mariners Geophysical survey, east of Hudiksvall area, Gulf of Bothnia

| □ VESSEL: | M/V NORTHERN STORM |
|-----------|--------------------|
|-----------|--------------------|

MANEUVERABILITY: LIMITED